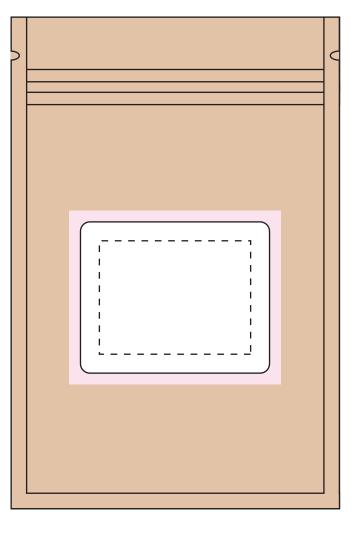

## ART APPROVAL

All colours used in this document are indicative only and they may vary across a variety of printing techniques and confectionery

Sticker 50x40mm 100% Sticke Size: 50mmW x 40mmH Bleed: 3mm (56mmW x 46mmH) Safe Print Area: 40mmW x 30mmH When artwork is printed,

there can be movement of up to 3mm

Image Impression Only NOT to Scale

## **Product Code** : CC098B - Compostable Ziplock Choc Beans

Description Compostable Bag filled with 50g Choc Beans

Order#

Company Name Contact

Choc Bean Colours:

Sticker Size 50mmW x 40mmH

: Digital Print Print Colour